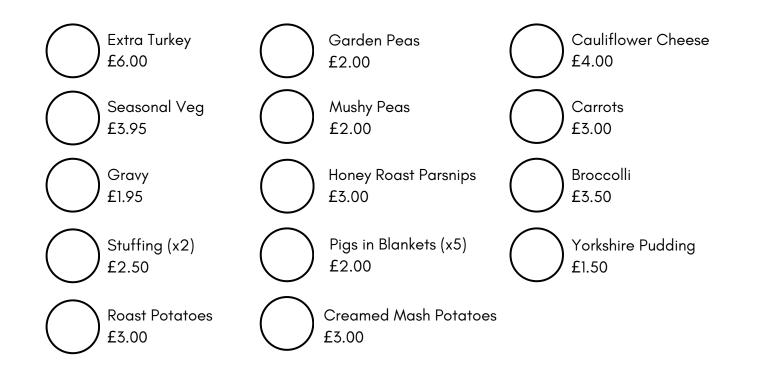

Christmas pudding with brandy sauce - £8.00

County Trio of Cheese & Biscuits - Selection of Three Cheeses, Quince Jelly, Grapes, Celery, Homemade Fig Chutney & Cheese Biscuits - £9.50

Extras - Price per portion -